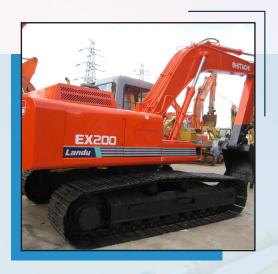

#### Our Services & Products

Kalind Earth Movers Limited specializes in the hiring of a wide array of heavy earthmoving equipment. Our product lineup includes but is not limited to:

**DOZER** 

**TATA HITACHI EX-370** 

**TATA HITACHI EX-200** 

**JCB EXCAVATOR-205** 

**JCB 3DX** 

**JCB BACKHOE LOADER** 

BOBCAT SKID STEER LOADER \$135

**LOADER** 

BOBCAT SKID STEER LOADER S70

**SWEEPING MACHINES** 